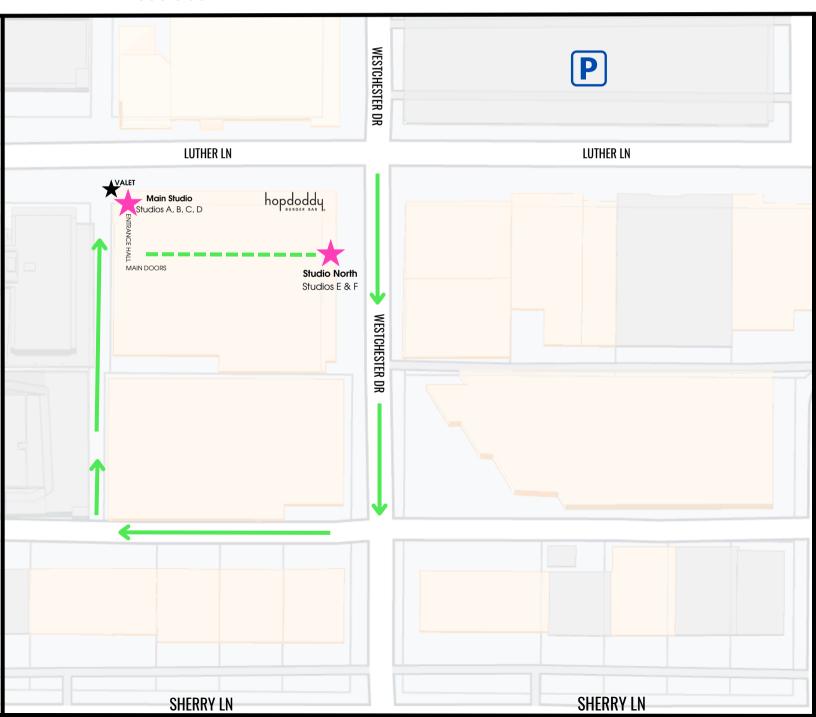

## PARKING/DROP-OFF/VALET INFO

Parking:

Short term street parking is limited but available. There is a central parking structure along Westchester with 3 hr parking (bottom level) and Unlimited parking (top level)

Valet:

We offer complimentary Valet at PCD! Valet is available at our Main Studio entrance until 5:00 pm Monday through Thursday. Remember to tip your Valet driver!

**Drop-Off:** 

Follow the green arrows on the map below to either of our two studio entrances. The Main Studio can be reached from Studio North via a back hallway (marked by the dotted line). Keep in mind that our drop-off alley is the same space used by our Valet, so please have your dancer get out swiftly so we can keep the line moving and the road clear!